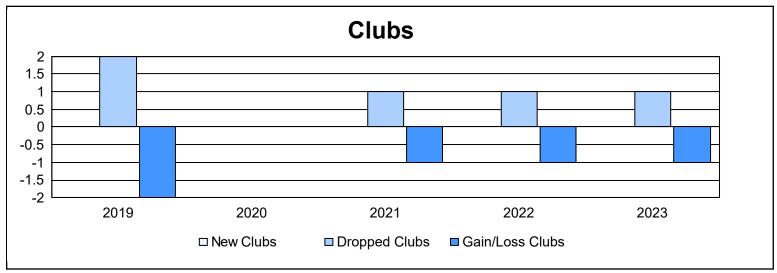

District 9 MC As of June 2023 Cumulative

| Year      | New<br>Clubs | Dropped<br>Clubs | Gain/<br>Loss<br>Clubs | New<br>Members | Charter<br>Members | Reinstate<br>Members | Transfer<br>Members | Total<br>Member<br>Added | Total<br>Members<br>Dropped | Gain/<br>Loss<br>Members |
|-----------|--------------|------------------|------------------------|----------------|--------------------|----------------------|---------------------|--------------------------|-----------------------------|--------------------------|
| 2018-2019 | 0            | 2                | -2                     | 71             | 1                  | 3                    | 9                   | 84                       | 131                         | -47                      |
| 2019-2020 | 0            | 0                | 0                      | 50             | 0                  | 3                    | 8                   | 61                       | 86                          | -25                      |
| 2020-2021 | 0            | 1                | -1                     | 48             | 0                  | 2                    | 2                   | 52                       | 112                         | -60                      |
| 2021-2022 | 0            | 1                | -1                     | 74             | 0                  | 3                    | 5                   | 82                       | 98                          | -16                      |
| 2022-2023 | 0            | 1                | -1                     | 73             | 7                  | 2                    | 17                  | 99                       | 122                         | -23                      |
| Average   | 0            | 1                | -1                     | 63             | 2                  | 3                    | 8                   | 76                       | 110                         | -34                      |